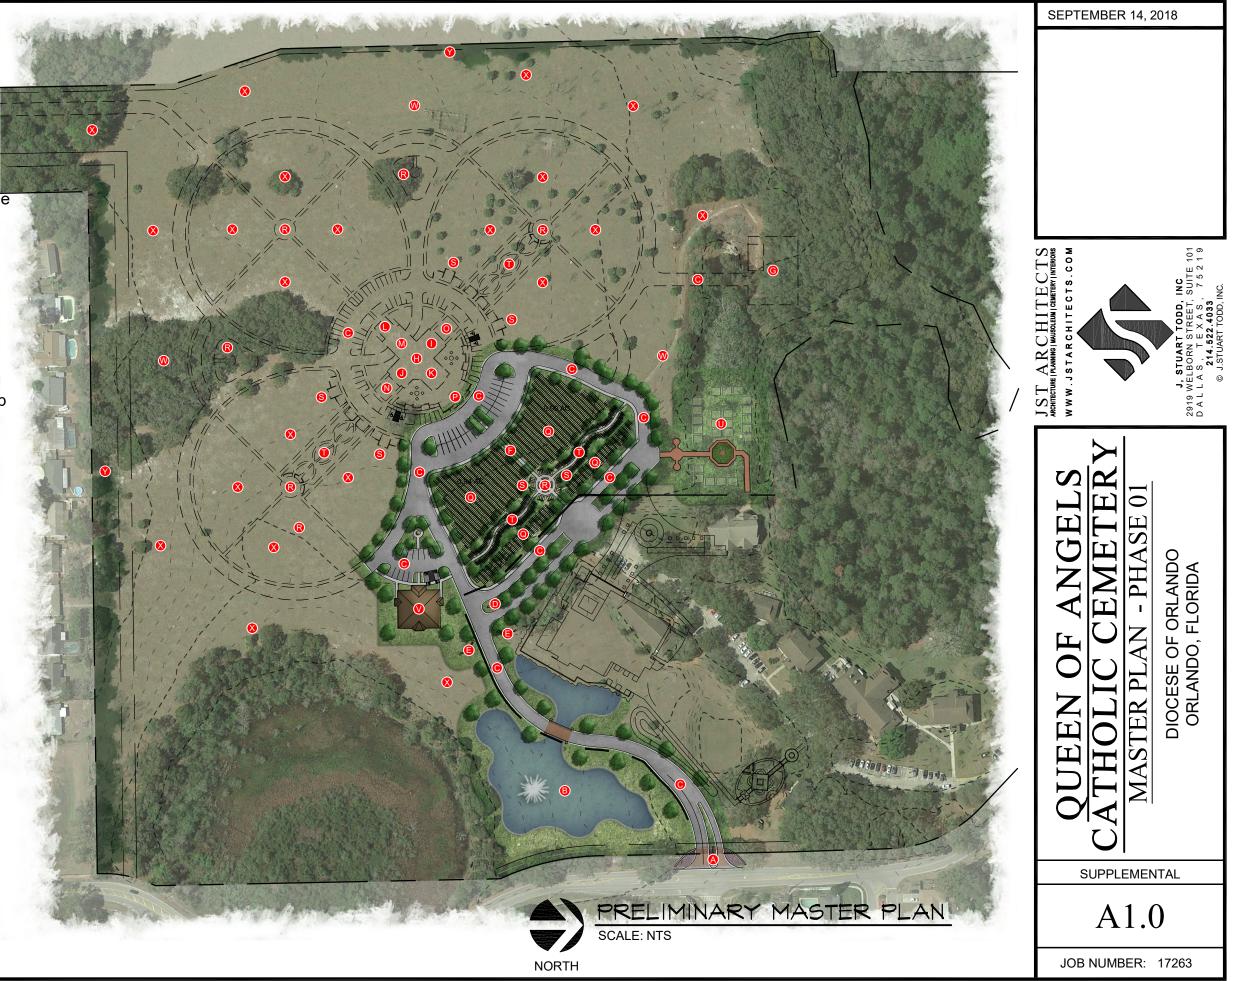

## LEGEND 🔕

- A. Entry Feature
- B. Pond With Fountain
- C. Cemetery Road System, Circle Drive Connector, and Integrated Parking
- D. Entryway and Sign for Priest's Cemetery and San Pedro Center
- E. Cemetery Entrance Signage
- F. Main Axis and Walk Path Connection to the Spiritual Development Center
- G. Maintenance Building and Service Yard
- H. Cemetery Administration Building, Main Entrance, and Offices
- I. Indoor Columbarium
- J. Multi-use Space
- K. Chapel
- L. Future Mausoleum Expansion
- M. Service Drive, Load-in, Load-out, Catering
- N. Outdoor Plaza and Portable Shelter Set-up
- O. Building Expansion
- P. Cremation Plaza Planter Niches, Columbaria, Niche Wall, Benches
- Q. Lawn Crypt Burial Section
- R. Cemetery Feature Areas and Benches
- S. Family and Estate Lots
- T. Landscaped Cremation Garden
- U. Existing Priests Cemetery
- V. Office / Columbarium
- W. Future Building Site
- X. Future Burial Expansion
- Y. Landscape Buffer

| BURIAL INVENTORY CALCULATIONS:           |         |
|------------------------------------------|---------|
|                                          | PHASE 1 |
| SINGLE LAWN BURIALS                      | 1,743   |
| FAMILY LOT BURIALS                       | 32      |
| IN-GROUND NICHE BURIALS                  | 956     |
| GARDEN COLUMBARIA NICHES                 | 784     |
| INTERIOR COLUMBARIUM NICHES              | 3,880   |
| EXISTING PRIESTS CEMETERY GROUND BURIALS | 240     |
| TOTAL PHASE 01 INVENTORY                 | 7,635   |
| PARKING CALCULATIONS:                    |         |
| PARKING SPACES                           | 43      |
| GARAGE / LOAD-OUT SPACES                 | 0       |
| ACCESSIBLE SPACES                        | 2       |
| TOTAL                                    | 45      |